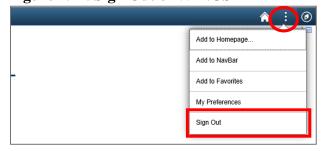

Figure 1.11. Account Profile Under Review

1.3.3. Sign out of WINGS by clicking the three dots located at the top right corner of the screen. Refer to Figure 1.12.

Figure 1.12. Sign Out of WINGS