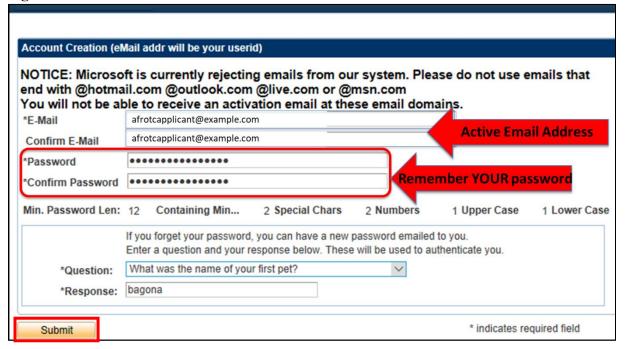

### Figure 1.2. Privacy Statement

1.1.4. To create your account, you must enter an active email account. *This email address will also be used as the username, along with the password you create at this screen.* Select a security Question and type Response. Click Submit. Refer to Figure 1.3.

Figure 1.3. Account Creation with Active Email Account

1.1.5. You will be directed to a new screen, notifying you that an activation code was sent to your email address. Keep the window open and check your email for the activation code. Refer to Figure 1.4.