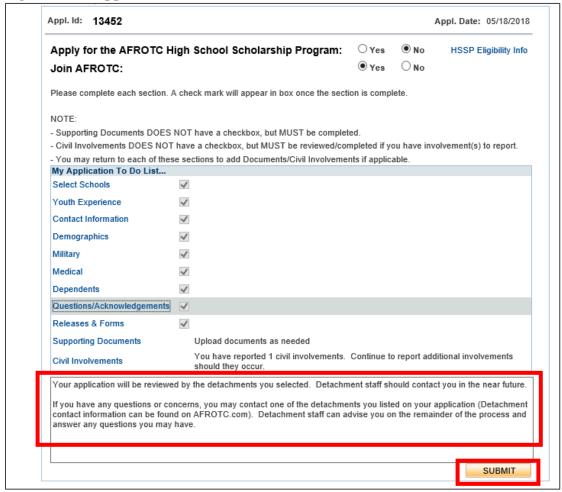

**2.14. All Items Checked.** Once you receive check marks on all boxes, click Submit. The detachment will review the application and contact you for any questions and explanations. If you do not complete the checklist, the application will save automatically and you may complete the application at a later time. Refer to Figure 2.24.

Figure 2.24. Application List Items all Checked

2.14.1. Sign out of WINGS by clicking the three dots at top right corner. See Figure 2.25.

Figure 2.25. Sign Out of WINGS