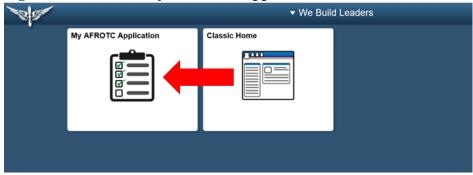

Figure 1.7. Sign in to WINGS Holm Center

Figure 1.8. Click on My ROTC Applicant tile

**1.3. My Profile.** After you successfully login to WINGS, you will create your profile. Complete all fields. Click Submit. Refer to Figure 1.9.

Figure 2.1. Landing Portal. Use your User ID (email address) and password to login.

2.1.1. Click on My AFROTC Application tile. See Figure 2.2.

Figure 2.2. Click on My AFROTC Application

**2.2. Intent for Completing the Application**. Answer your intent for completing the online application. The checklist items will be listed, depending whether you are applying to the High School Scholarship Program (HSSP), joining the AFROTC Program, or just wanting to attend AFROTC classes.