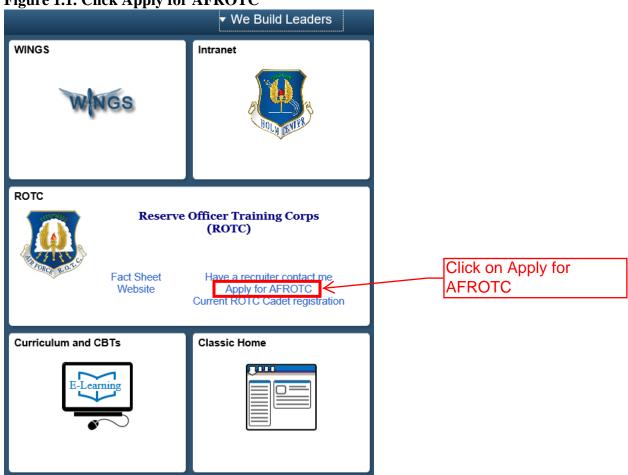

#### CHAPTER 1 – APPLYING TO AFROTC (APPLICANT SIDE)

- **1.1. Admissions Process** is the process by which prospective students formally apply for the program, are checked for viability, and become officially registered as cadets. This guide is designed to assist you in completing the admissions process required to in-process a Cadet into Air Force ROTC. Follow the steps in the exact order, be sure to read all instructions associated with this guide.
  - 1.1.2 The Applicant (You) will click on the "Apply for ROTC" link via the Holms Center WINGS Portal (<a href="https://wings.holmcenter.com">https://wings.holmcenter.com</a>). Refer to Figure 1.1.

Figure 1.1. Click Apply for AFROTC

1.1.3. You will be directed to the Privacy Act Statement. If you agree with the statement, Click Yes and Submit. Refer to Figure 1.2.