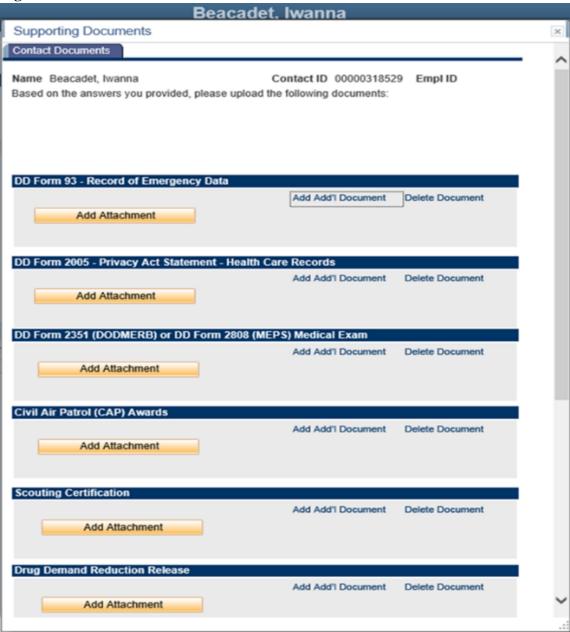

Figure 2.19. Click Finished Printing

**2.12. Supporting Documents.** Click on Supporting Documents. The required supporting documents will be dependent on how you answered your application. Example: If you had answered that you were in the Boys Scouts, you will be required to upload a Scout Certificate. Refer to Figure 2.20.

Contact ID 00000318531 Empl ID Name Acadet, Hewanna Based on the answers you provided, please upload the following documents DD Form 93 - Record of Emergency Data Add Add'l Document Delete Document 1Det\_ActionGain\_cadet.PNG Date/Time 02/13/2018 9:47:23AM File Status Pending DD Form 2005 - Privacy Act Statement - Health Care Records Add Add'l Document Delete Document 2CadetAction2.PNG Date/Time 02/13/2018 9:47:33AM File Status Pending DD Form 2351 (DODMERB) or DD Form 2808 (MEPS) Medical Exam File Attachment 1Det\_ActionGain\_cadet.PNG C:\Users\joe.fleming\Pictures\RRFP WINGS snips\2Cac Browse... Date/Time 02/13/2018 9:47:49AM File Status Pending Civil Air Patrol (CAP) Awards Upload Cancel Add Add'l Document Delete Document Add Attachment Scouting Certification Add Add'l Document Delete Document Add Attachment Drug Demand Reduction Release Add Add'l Document Delete Document