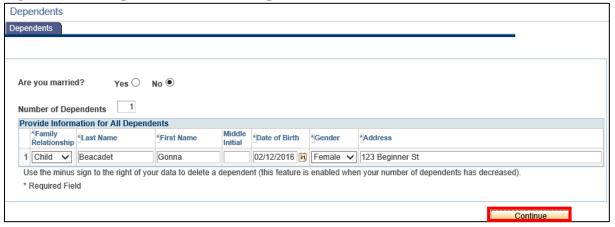

Figure 2.9. Complete all Fields for Military.

**2.8. Medical.** Answer, then Save & Close. Refer to Figure 3.10.

Figure 2.10. Answer and click Save & Close.

**2.9. Dependents.** Answer and complete fields. If you have a dependent, you will be required to enter your dependent's contact information and acknowledgement the statements for Dependent / Dependent Care. Click Continue. Refer to Figure 2.11.

Figure 2.11. Complete all Fields for Dependents

2.9.1. Read and understand the Questions /Acknowledgements for Dependent / Dependent Care. If you acknowledge, check the box beside it. Click Save & Continue when complete. Refer to Figure 2.12 and 2.13.