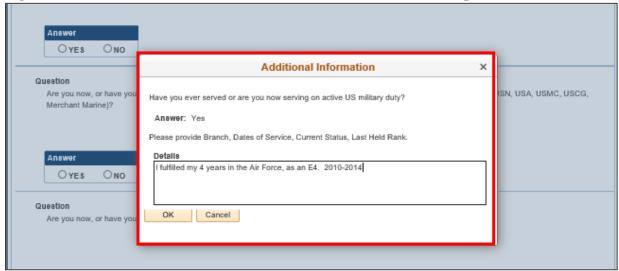

Figure 2.16. Incomplete Page.

2.10.3. An uncommon response will require you to provide additional information for the acknowledgement. Click OK when complete. Refer to Figure 2.17.

Figure 2.17. Provide Additional Information for an Uncommon Response.