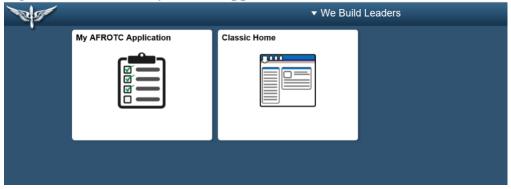

Figure 1.7. Sign in to WINGS Holm Center

Figure 1.8. Click on My ROTC Applicant tile

**1.3. My Profile.** After you successfully login to WINGS, you will create your profile. Complete all fields. Click Submit. Refer to Figure 1.9.

Figure 2.1. Landing Portal. Use your User ID (email address) and password to login.

2.1.1. Click on My AFROTC Application tile. See Figure 2.2.

Figure 2.2. Click on My AFROTC Application

**2.2. Intent for Completing the Application**. Answer your intent for completing the online application. The checklist items will be listed, depending whether you are applying to the High School Scholarship Program (HSSP), joining the AFROTC Program, or just wanting to attend AFROTC classes.