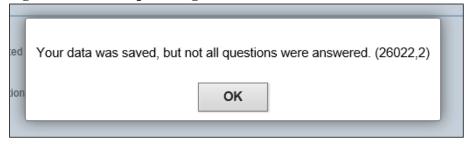

2.10.2. If you proceed to Next page without answering all questions, a message will appear notifying you not all questions were answered. Click OK and remember to unanswered questions / acknowledgements. See Figure 2.16.

Figure 2.16. Incomplete Page.

2.10.3. An uncommon response will require you to provide additional information for the acknowledgement. Click OK when complete. Refer to Figure 2.17.

Figure 2.17. Provide Additional Information for an Uncommon Response.