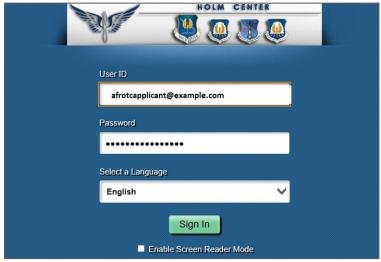

Figure 1.7. Sign in to WINGS Holm Center

Figure 1.8. Click on My ROTC Applicant tile

**1.3. My Profile.** After you successfully login to WINGS, you will create your profile. Complete all fields. Click Submit. Refer to Figure 1.9.