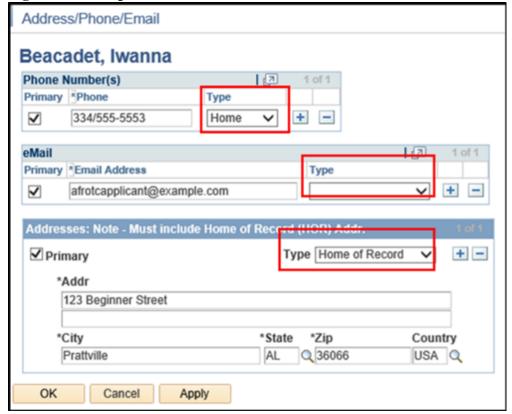

**2.5. Contact Information.** Click the drop-down menu to indicate the Type of phone number, email address, and address registered to the account. The home of record is your primary residence. If you currently live in a different address, click the + sign and add your current address. Ensure information and type is accurate. Once complete, click OK. Refer to Figure 2.7.