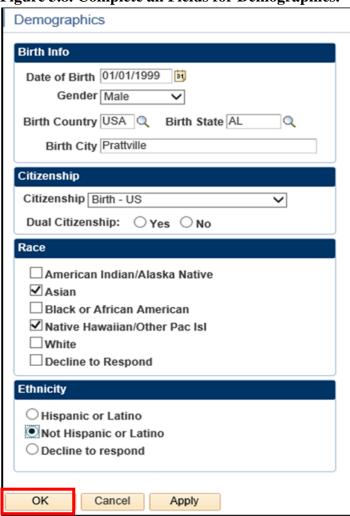

Figure 2.7. Complete all Fields for Contact Information

**2.6. Demographics**. Complete all fields and click OK. See Figure 3.8.

Figure 3.8. Complete all Fields for Demographics.

**2.7. Military**. Answer all fields. Males will require their Selective Service Number. Refer to Figure 2.9.