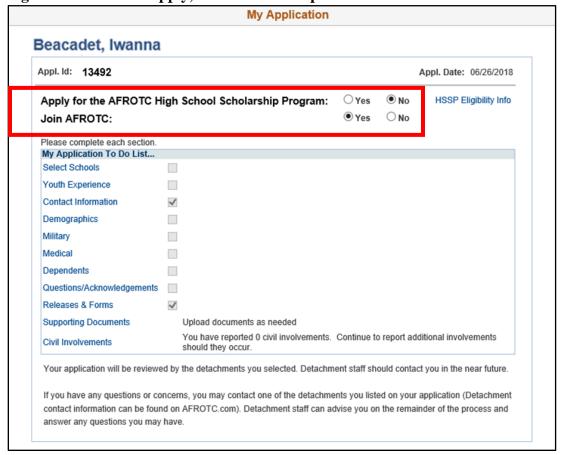

Figure 2.1. Landing Portal. Use your User ID (email address) and password to login.

2.1.1. Click on My AFROTC Application tile. See Figure 2.2.

Figure 2.2. Click on My AFROTC Application

**2.2. Intent for Completing the Application**. Answer your intent for completing the online application. The checklist items will be listed, depending whether you are applying to the High School Scholarship Program (HSSP), joining the AFROTC Program, or just wanting to attend AFROTC classes.

2.2.1. If you click No to "Apply for the AFROTC HSSP" and Yes to "Join AFROTC," you are required you to complete a list of items in the checklist. Click on each item. Refer to Figure 2.4.

Figure 2.4. Intent to Apply, No to Scholarship / Yes to Join AFROTC