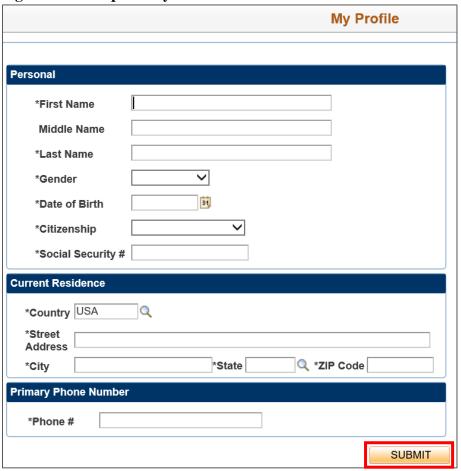

Figure 1.7. Sign in to WINGS Holm Center

Figure 1.8. Click on My ROTC Applicant tile

**1.3. My Profile.** After you successfully login to WINGS, you will create your profile. Complete all fields. Click Submit. Refer to Figure 1.9.

Figure 1.9. Complete My Profile

1.3.1. You will be prompted to verify your Date of Birth and Social Security Number by retyping them. Once complete, click OK. Refer to Figure 1.10.

Figure 1.10. Re-enter Date of Birth and Social Security Number