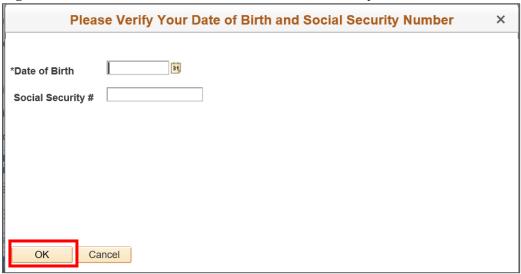

Figure 1.9. Complete My Profile

1.3.1. You will be prompted to verify your Date of Birth and Social Security Number by retyping them. Once complete, click OK. Refer to Figure 1.10.

Figure 1.10. Re-enter Date of Birth and Social Security Number