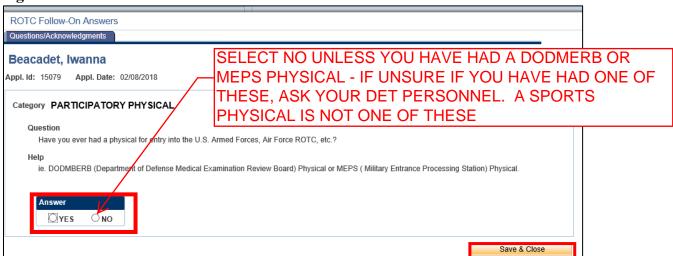

Figure 2.9. Complete all Fields for Military.

**2.8. Medical.** Answer, then Save & Close. Refer to Figure 3.10.

Figure 2.10. Answer and click Save & Close.

**2.9. Dependents.** Answer and complete fields. If you have a dependent, you will be required to enter your dependent's contact information and acknowledgement the statements for Dependent / Dependent Care. Click Continue. Refer to Figure 2.11.