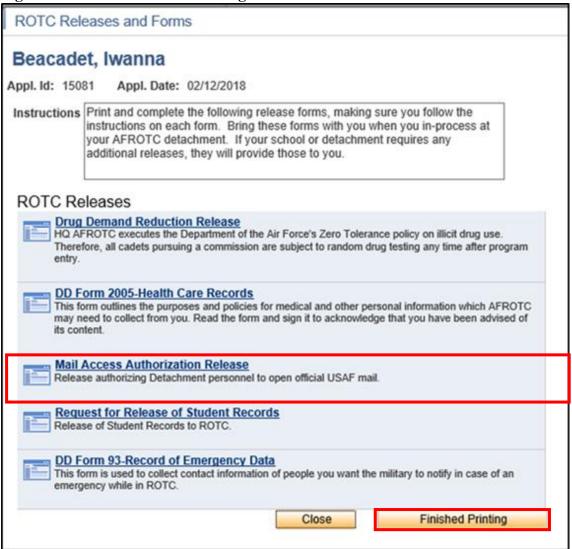

2.10.4. Once all questions, have been answered, click Save & Close. Refer to Figure 2.18.

Figure 2.18. Provide Additional Information for an Uncommon Response

- **2.11. Releases & Forms.** Click on Releases and Forms. Read instructions. Click on each item to download or print. Then completely fill out forms. Click Finished Printing to resume application. Refer to Figure 2.19.
- 2.11.1. You are required to print the Mail Authorization Release and bring it to the detachment, as it requires the detachment staff signature.

Figure 2.19. Click Finished Printing

**2.12. Supporting Documents.** Click on Supporting Documents. The required supporting documents will be dependent on how you answered your application. Example: If you had answered that you were in the Boys Scouts, you will be required to upload a Scout Certificate. Refer to Figure 2.20.