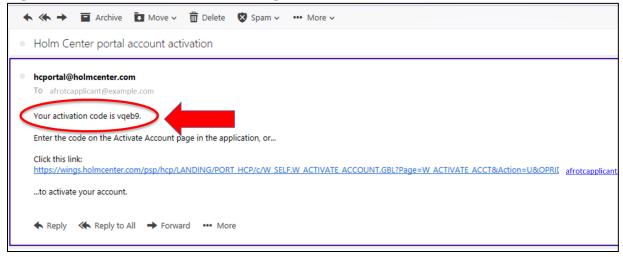

Figure 1.4. Keep Window and Check Your Email for Activation Code

1.1.6. Within minutes of entering your email address in WINGS, an Activation Code will be sent to the email address you provided. Check your inbox for the activation code sent from <a href="https://hcbmcenter.com">hcportal@holmcenter.com</a>. Refer to Figure 1.5.

Figure 1.5. Activation Code Sent in Registered Email Address

1.1.7. Type the activation code into the \*Activation Code field and click Submit. Refer to Figure 1.6.

Figure 1.6. Enter Activation Code

**1.2.** Landing **Portal.** After you create the account, you will be directed to the WINGS Portal. Use your User ID (email address) and password to create your WINGS account. See Figure 1.7.