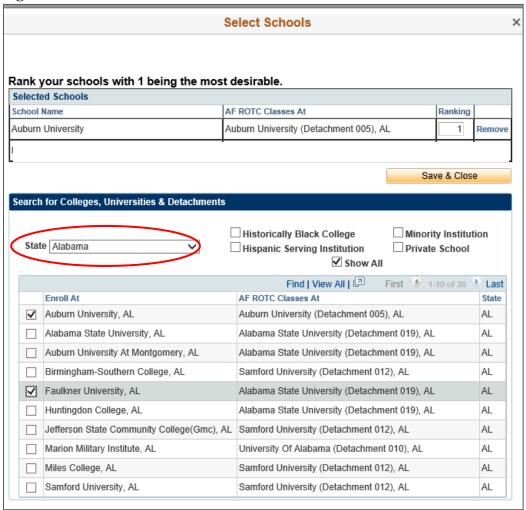

**2.3. Select Schools.** Click Select Schools. Select the colleges you are attending by clicking the drop-down menu for the state and the preferred colleges. The selected colleges will receive your contact info and review your application. If you have more than one school of preferences, rank them in preference order. Click Save & Close. Refer to Figure 2.5.