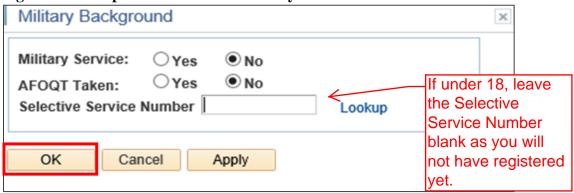

Figure 2.9. Complete all Fields for Military.

**2.8. Medical.** Answer, then Save & Close. Refer to Figure 3.10.

Figure 2.10. Answer and click Save & Close.

**2.9. Dependents.** Answer and complete fields. If you have a dependent, you will be required to enter your dependent's contact information and acknowledgement the statements for Dependent / Dependent Care. Click Continue. Refer to Figure 2.11.