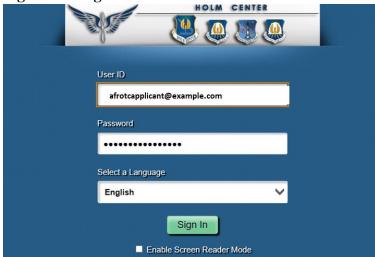

Figure 1.7. Sign in to WINGS Holm Center

Figure 1.8. Click on My ROTC Applicant tile

**1.3. My Profile.** After you successfully login to WINGS, you will create your profile. Complete all fields. Click Submit. Refer to Figure 1.9.