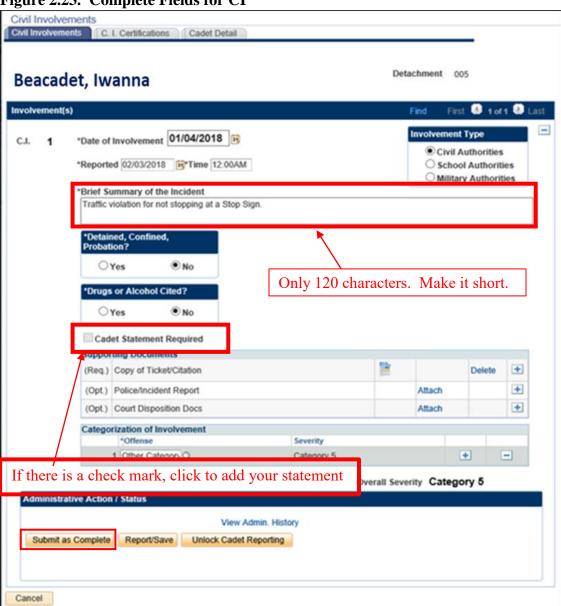

Figure 2.21. Click Add Attachment and Browse for File to Upload.

Add Attachment

**2.13.** Civil Involvements (CI). If you have had any involvement with any civil, military, school authorities / law enforcement officials (regardless of its insignificance, disposition, or finding), it must be reported. Ensure you read and understand what a CI is. Click Add an Involvement if you have any to report. Refer to Figure 2.22.

Figure 2.22. Click Add Involvement if You Have a Civil Involvement to Report

2.13.1. Provide details of the CI and upload documents. If the Cadet Statement Required box is checked, click on Cadet Statement Required link. It is a hyperlink for you to add your recollection of the CI. Click Report/Save to save and return to CI, at a later time. Submit as Complete when required documents and cadet statement have been provided. Refer to Figure 2.23.

NOTE: The detachment will set a time for you to bring your supporting documents for verification and for you to certify any CI's.

Figure 2.23. Complete Fields for CI

NOTE TO APPLICANT: This page may not work properly. If vou are reporting a CI, enter what linformation the application allows you to and then bring any other information lincluding copies of the tickets or citations, etc to the Det and turn over to the Det Personnel. The Det CC will advise you further on the process.