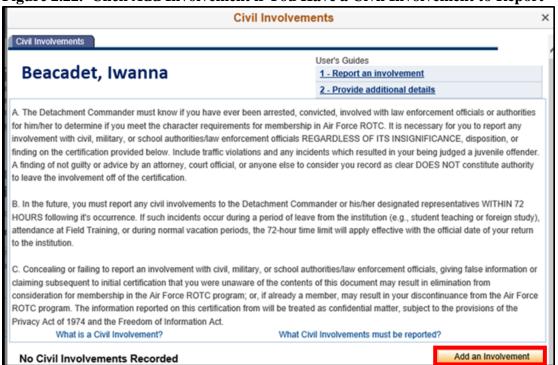

Figure 2.21. Click Add Attachment and Browse for File to Upload.

Add Attachment

**2.13.** Civil Involvements (CI). If you have had any involvement with any civil, military, school authorities / law enforcement officials (regardless of its insignificance, disposition, or finding), it must be reported. Ensure you read and understand what a CI is. Click Add an Involvement if you have any to report. Refer to Figure 2.22.

Figure 2.22. Click Add Involvement if You Have a Civil Involvement to Report

2.13.1. Provide details of the CI and upload documents. If the Cadet Statement Required box is checked, click on Cadet Statement Required link. It is a hyperlink for you to add your recollection of the CI. Click Report/Save to save and return to CI, at a later time. Submit as Complete when required documents and cadet statement have been provided. Refer to Figure 2.23.