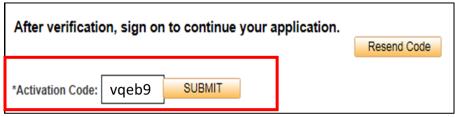

Figure 1.5. Activation Code Sent in Registered Email Address

1.1.7. Type the activation code into the \*Activation Code field and click Submit. Refer to Figure 1.6.

Figure 1.6. Enter Activation Code

**1.2.** Landing **Portal.** After you create the account, you will be directed to the WINGS Portal. Use your User ID (email address) and password to create your WINGS account. See Figure 1.7.