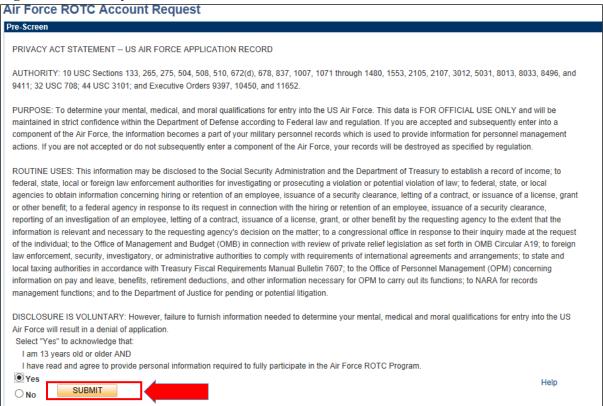

Figure 1.1. Click Apply for AFROTC

1.1.3. You will be directed to the Privacy Act Statement. If you agree with the statement, Click Yes and Submit. Refer to Figure 1.2.

### Figure 1.2. Privacy Statement

1.1.4. To create your account, you must enter an active email account. *This email address will also be used as the username, along with the password you create at this screen.* Select a security Question and type Response. Click Submit. Refer to Figure 1.3.