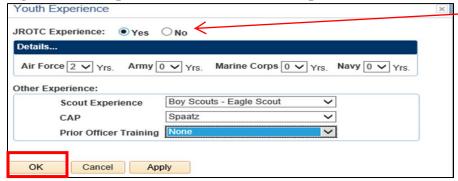

Figure 2.5. Select Schools You are Interested in

**2.4. Youth Experience**. Answer all fields and click OK. If you have any Youth Experience, you will any certificates or documents in Supporting Documents in your application checklist. Refer to Figure 2.6.

Figure 2.6. Complete all Fields for Youth Experience

NOTE: only select yes for JROTC experience if you at least 3 years in that program and received a certification letter. That letter must be uploaded into WINGS when it asks for that. Otherwise, you may not be able to proceed with app.