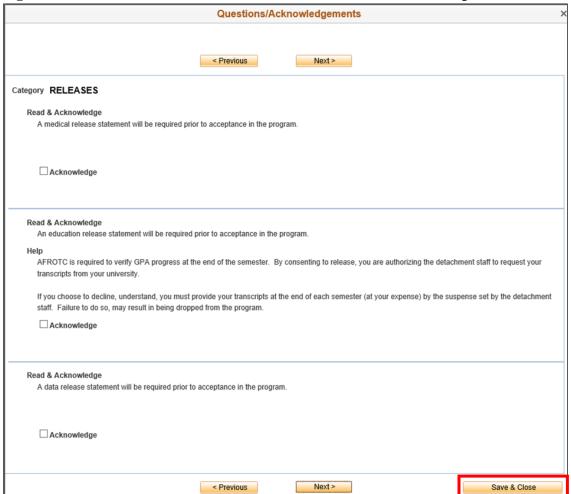

**2.10. Questions** / **Acknowledgements.** Click Questions/Acknowledgments. You must read and answer all questions and acknowledgments truthfully. Click Next to go to next series of Questions / Acknowledgements. Clicking Next will save current answers and move to next screen. Once complete, Click Save & Close. See Figure 2.14 and 2.15.

Note: You must read and answer all questions and acknowledgments truthfully. If you do not understand the question, do not answer that portion and return to it, once the detachment has provided clarification of the question / acknowledgment.

2.10.1. Clicking Save & Close will close you out of the module. Make sure you have answered all questions and acknowledgements before moving on.

Figure 2.14. Read and Answer Items Truthfully in Questions / Acknowledgements