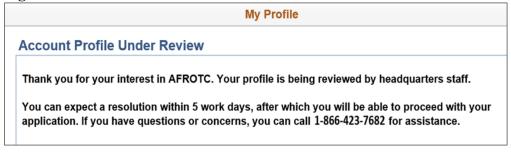

1.3.2. Your Account Profile will be stored in the WINGS database, and will directed to your application.

Note: If there an existing profile with similar data as your profile, your profile will be reviewed by HQ AFROTC and you will receive a notification that your Account Profile is Under Review. See Figure 1.11.

Figure 1.11. Account Profile Under Review

1.3.3. Sign out of WINGS by clicking the three dots located at the top right corner of the screen. Refer to Figure 1.12.

Figure 1.12. Sign Out of WINGS