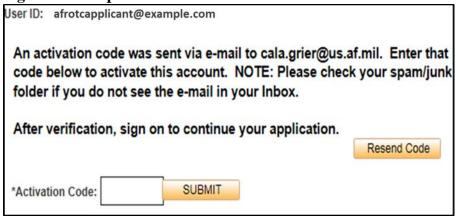

Figure 1.3. Account Creation with Active Email Account

1.1.5. You will be directed to a new screen, notifying you that an activation code was sent to your email address. Keep the window open and check your email for the activation code. Refer to Figure 1.4.

Figure 1.4. Keep Window and Check Your Email for Activation Code

1.1.6. Within minutes of entering your email address in WINGS, an Activation Code will be sent to the email address you provided. Check your inbox for the activation code sent from <a href="https://hcbmcenter.com">hcportal@holmcenter.com</a>. Refer to Figure 1.5.